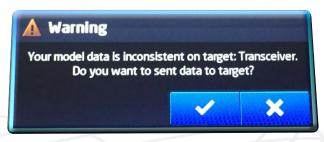

Please consider this pop-up after the Update:

This is absolutely normal after the update and you can just confirm it. Please read the manual at chapter 23.5.1 for detailed information.