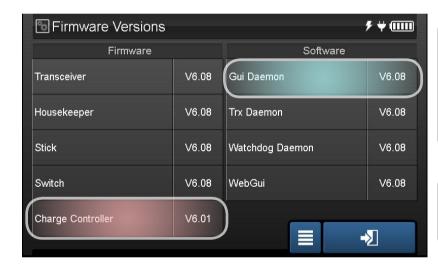

To update the Gizmo receiver please use the file manager in your BAT radio to copy the firmware on the micro-SD card of the Gizmo.

9. Again switch on and go to General Settings — Firmware Versions and check if the right version is displayed.

### **PLEASE NOTE: Software Update sequence**

Gui Daemon Version 1.09 — first update to 6.01
Gui Daemon Version 6.01 — first update to 6.03
Gui Daemon Version 6.03 — Update to 6.08
Gui Daemon Version 6.06 — Update to 6.08

### **Attention:**

Only the weatronic service can update the ChargeController. The latest version is V6.01

10. Now we strongly recommend to make a calibration

New features, more details and a better software are our targets to always provide you with the best software for your transmitter and your receivers. All this for free!